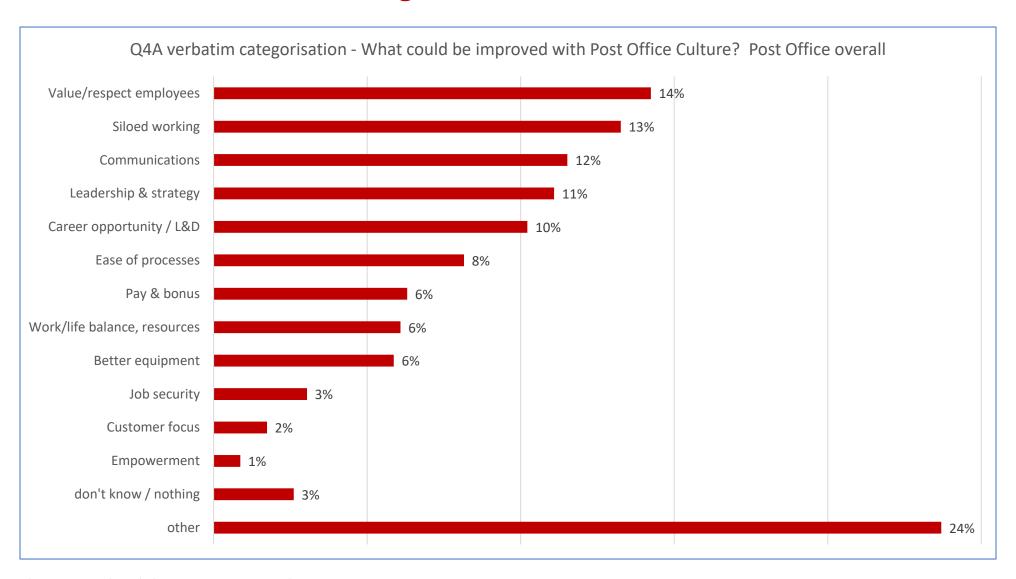

# Q4a. How would you describe the culture at Post Office - what do you think we could improve? - verbatim comment categorisation

Q SM1. Thinking about your personal social media account(s), how do you use each of the following social media sites in relation to Post Office? Please tick all options that apply for each social media channel.