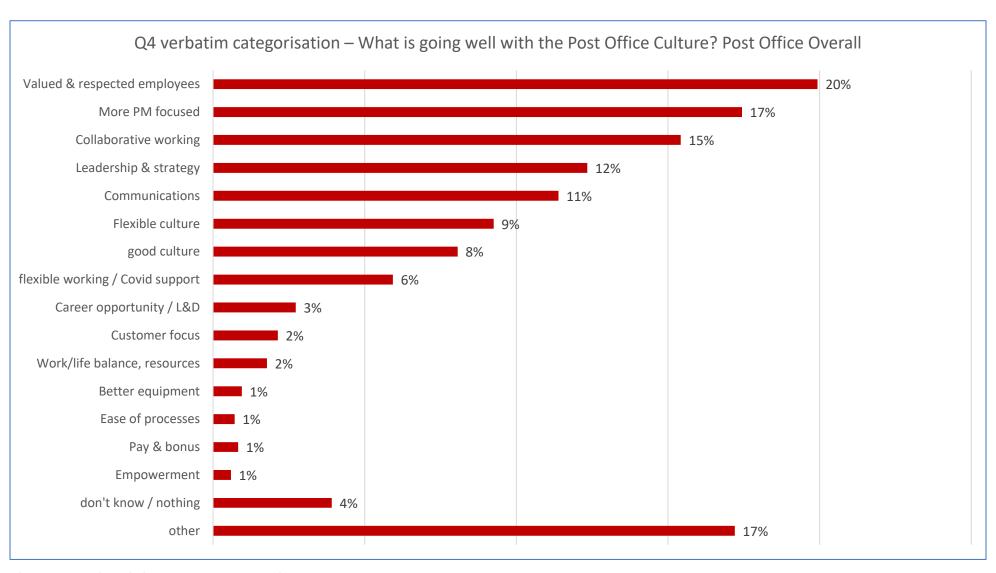

# Q4. How would you describe the culture at Post Office - what is going well? - Verbatim comment categorisation