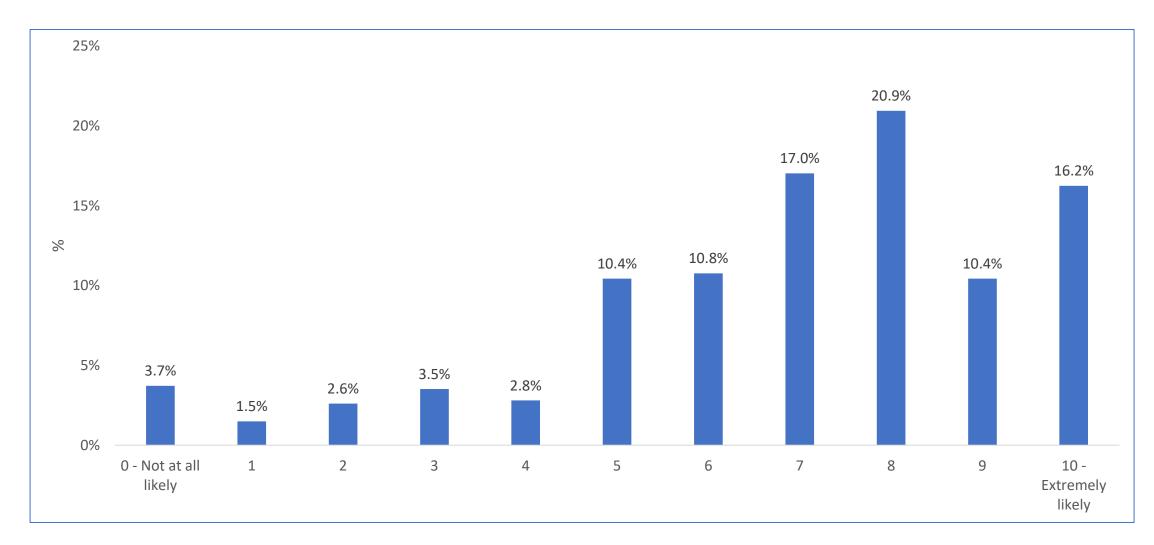

### Q1. On a scale of 0 to 10, how likely are you to recommend working at Post Office Limited to a friend or family member?