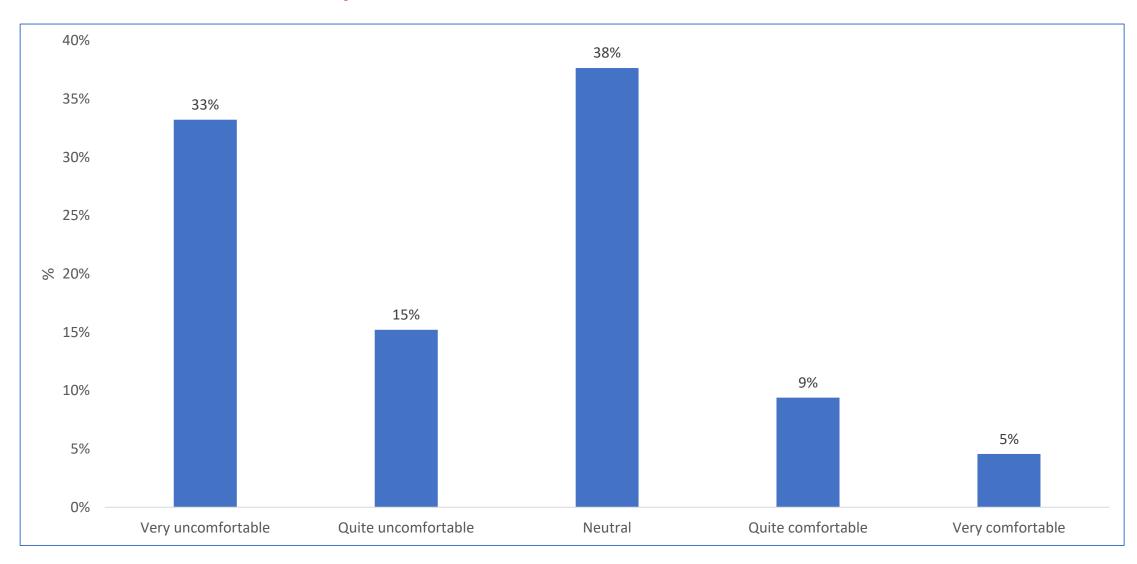

Q SM2. How comfortable do you feel about using your personal social media accounts to talk about / share content about Post Office?

Q SM3. Thinking about LinkedIn specifically, what would encourage you to use LinkedIn more to promote and talk about Post Office?