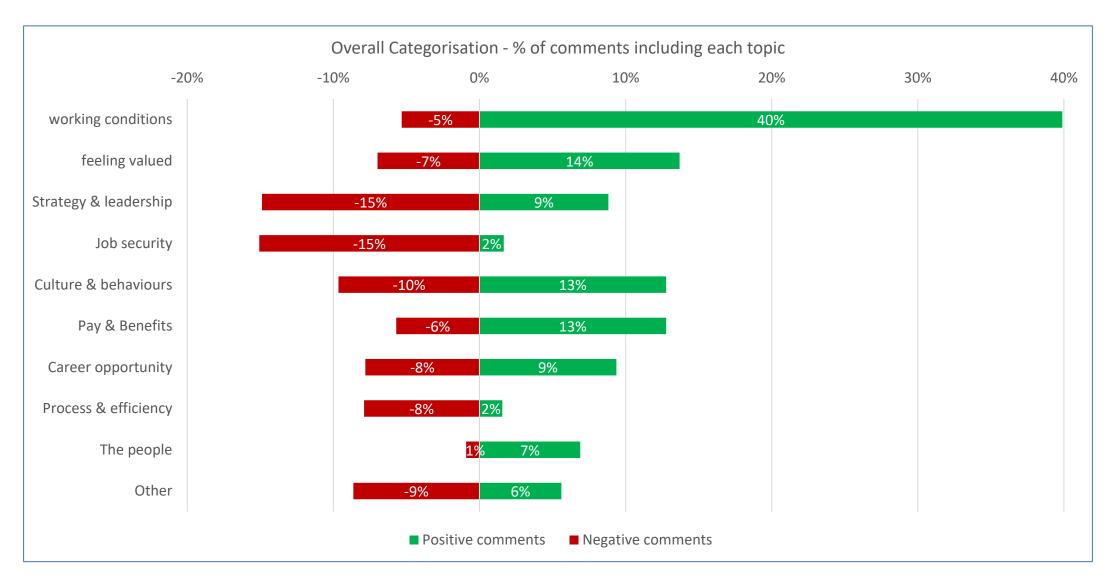

# Q2. Can you explain a bit about why you gave that [recommendation] score? - verbatim comment categorisation