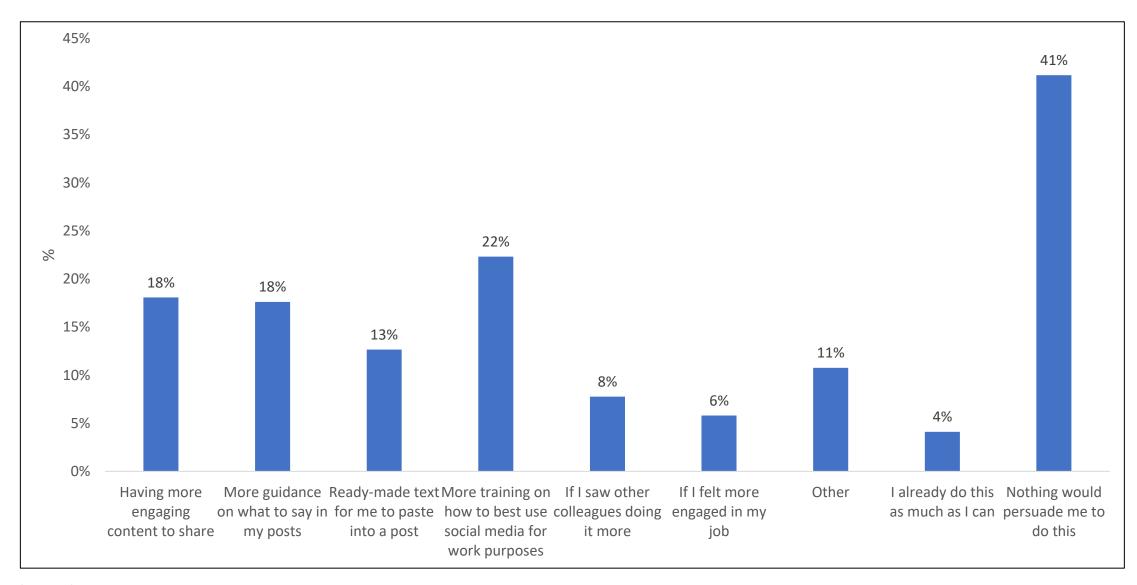

# Q4a. How would you describe the culture at Post Office - what do you think we could improve? - verbatim comment categorisation

Q SM1. Thinking about your personal social media account(s), how do you use each of the following social media sites in relation to Post Office? Please tick all options that apply for each social media channel.