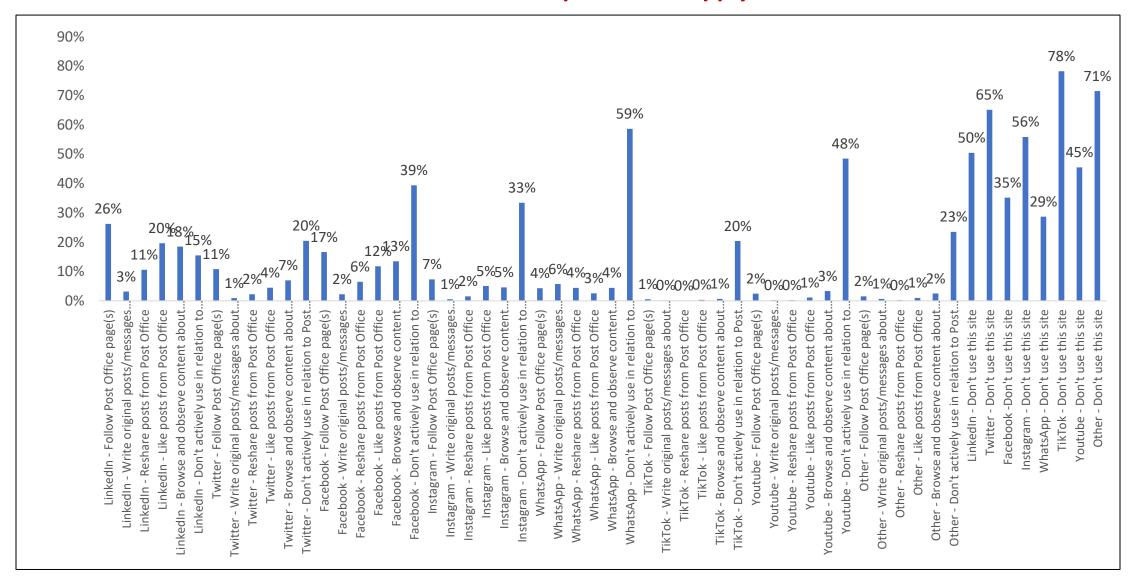

# Q4a. How would you describe the culture at Post Office - what do you think we could improve? - verbatim comment categorisation

Q SM1. Thinking about your personal social media account(s), how do you use each of the following social media sites in relation to Post Office? Please tick all options that apply for each social media channel.