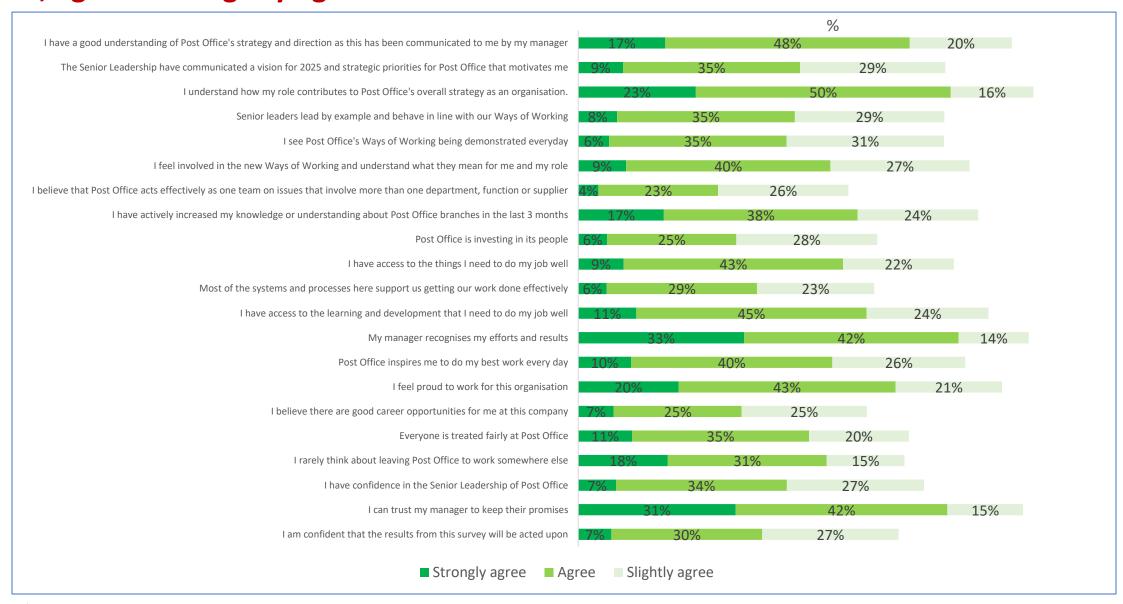

### Q3. To what extent do you agree or disagree with the following statements: Strongly agree, agree and slightly agree